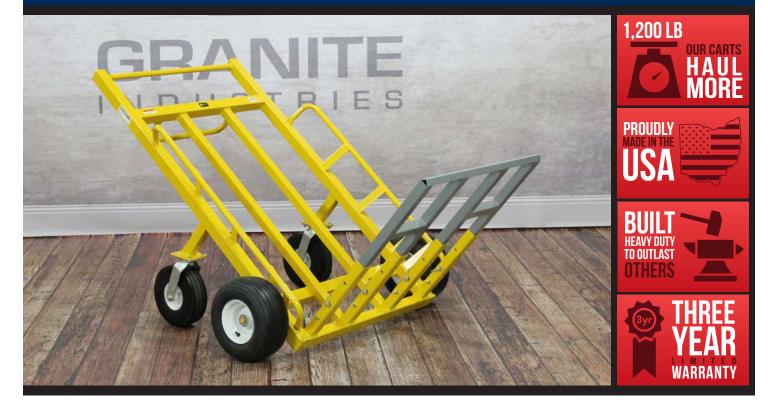

The largest capacity in its class; built specifically for transporting inflatables and other oversized items.

## FEATURES

- 13" Pneumatic front wheels for rough terrain
- 10" Flat free rear swivel wheels with steel hubs
- Welded one piece steel frame
- E-Track ratchet system (See pg 11 for E-Track straps)
- Folding, adjustable foot plate

## STANDARD AMERICAN CART FEATURES

- Made in the USA Hand crafted at our Ohio plant.
- Heavy-duty comes standard American Carts are all built to heavy duty specs
- Powder coated finish
- Protects the steel and provides a lasting finish • Steel construction
  - Built from American sourced steel
- D-Brackets
- One piece design supports the axle and load better than the competition
- 3/4" Axle
  - Industry leading axle size for maximum strength.
- Easy to operate Designed to get work done with less muscle strain and simple operation.
- **Ready to ship** in stock and ready to ship
- Three Year Limited Warranty

Adjustable wheel position.

| Dimensions:*            | <b>W:</b> 47″            | <b>D:</b> 70" | <b>H:</b> 38″ |
|-------------------------|--------------------------|---------------|---------------|
| Foot Plate:             | <b>W:</b> 30″            | <b>D:</b> 34" |               |
| Weight:                 | 145 lbs.                 | Capacity:     | 1200 lbs.     |
| <b>Typically Ships:</b> | Freight; fully assembled |               |               |