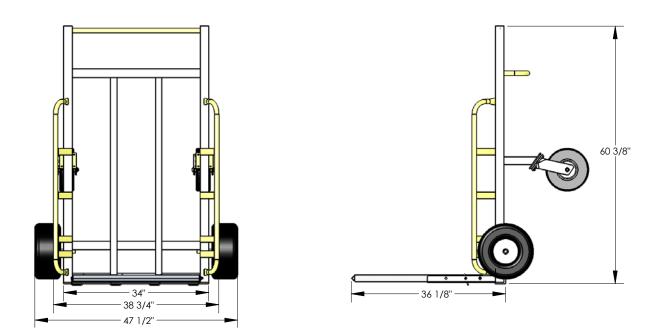

Adjustable wheel position.

| Dimensions:*            | <b>W:</b> 47″            | <b>D:</b> 70" | <b>H:</b> 38″ |
|-------------------------|--------------------------|---------------|---------------|
| Foot Plate:             | <b>W:</b> 30″            | <b>D:</b> 34" |               |
| Weight:                 | 145 lbs.                 | Capacity:     | 1200 lbs.     |
| <b>Typically Ships:</b> | Freight; fully assembled |               |               |

\*Measurements taken on 4 wheels with folding foot plate open