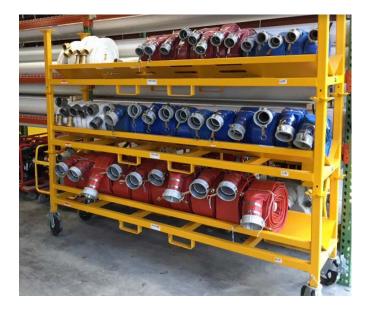

## **HOSE RACKS**

Keep your hoses stacked neatly and safely with Granite's hose cart storage rack. The channeled center pan allows the rolled hose to rest in a vertical position and stacked side by side. The cart also features 4 locking 8" swivel casters that allow for easy rolling. The cart also features built in tow motor pockets for easy lifting and stacking.