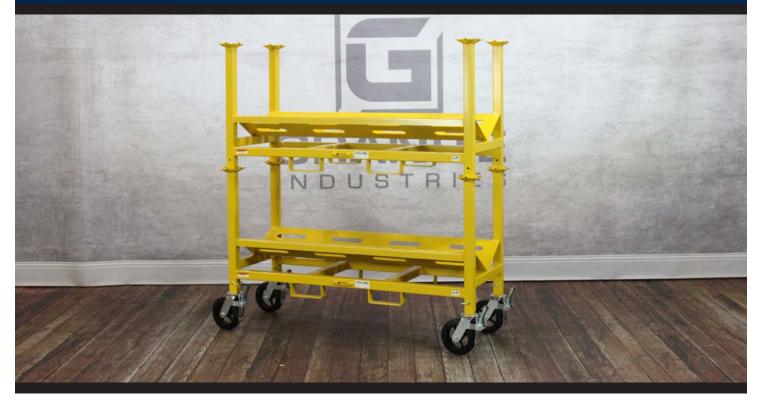

## 8' HOSE STORAGE RACK - 39" LEGS (NOT PICTURED) Item No. 67318

- 8" casters; 4 swivel with locks
- Stack up to 3 high, do not exceed 2,000 lbs on casters

| Dimensions:   | w٠         | 98″      | D٠ | 25″       | H·         | 39″ |
|---------------|------------|----------|----|-----------|------------|-----|
| Dimensions.   |            | 20       | υ. | 25        |            | 57  |
| Storage Area: | <b>W</b> : | 92″      | D: | 18″       | H:         | 23″ |
| Weight:*      | 225        | 225 lbs. |    | Capacity: | 2,000 lbs. |     |