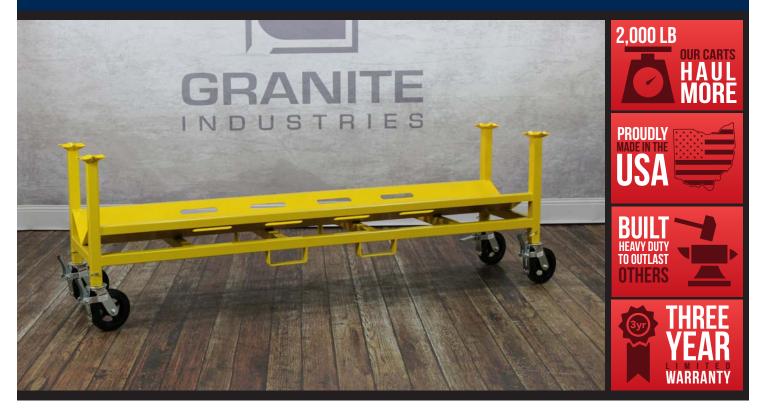

## 8' HOSE STORAGE RACK - 33" LEGS Item No. 67342

- 8" casters; 4 swivel with locks
- Stack up to 3 high, do not exceed 2,000 lbs on casters

| Dimensions:           | <b>W:</b> 98″ | <b>D:</b> 25″ | <b>H:</b> 33″ |  |
|-----------------------|---------------|---------------|---------------|--|
| Storage Area:         | <b>W:</b> 92″ | <b>D:</b> 18″ | <b>H:</b> 17" |  |
| Weight:*              | 220 lbs.      | Capacity:     | 2,000 lbs.    |  |
| *Weight taken with ca | asters.       |               |               |  |