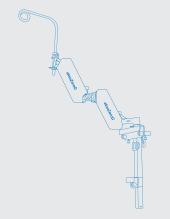

## **Specifications**

**Unit Weight Payload Supported** Compatability

## **Aerial model**

34.8 lb (15.7 kg) 35.4 lb (16.0 kg) Up to 36.0 lb. (16.3 kg) including tool holder Fits most AWPs\*

\*For the most up-to date list of approved AWPs & additional information, visit www.eksoworks.com