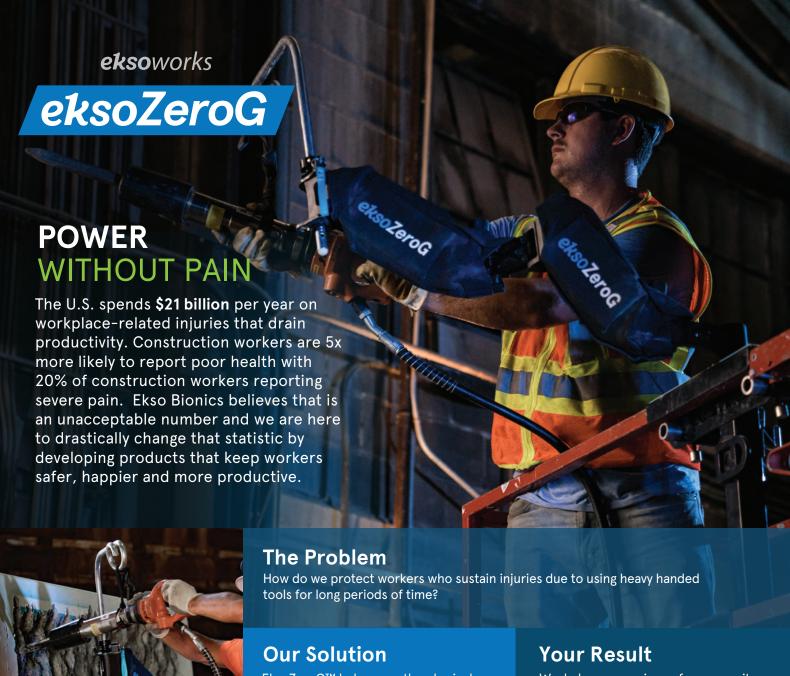

EksoZeroG™ helps ease the physical burden on construction and electrical workers. With EksoWorks' innovative exoskeleton technology, your workers can now complete heavy hand tool tasks with less fatigue, better workmanship, and fewer workplace injuries.

Workplaces experience fewer on-site injuries while tasks are completed faster and with higher quality results. Workers stay healthier and experience increased stamina. Companies gain greater productivity on construction sites.