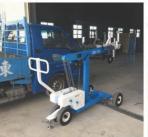

## **GLASS ROBOT - GRM250**

**Brand new Manual Glass Robot with Max. load of 250 kg for glass panel.** 

\*Max. Capacity of 250 kg (550 lbs)

\*Max. lifting height of 210 cm (83 in)

| Spec / Model       | GRM250        |               |
|--------------------|---------------|---------------|
| Lifting height     | 210 cm        | (7 ft)        |
| Max. Load Capacity | 250 kg        | (550 lbs)     |
| Dimenson           | 214x80x138 cm | (84x31x54 in) |
| Weight             | 177 kg        | (390 lbs)     |

<sup>\*</sup>Specifications subject to change without notice

Adjustable wheel base from 80cm to 140cm for increased stability

- Brand new Manual Glass Robot with Max. load of 250Kg
- 2. Easily pick up glass panels from the rack and rotate the glass sideways to pass through narrow aisles and doorways.
- Glass can be tilted forwards or backwards for optimal positioning
- 4. Glass attachment can rotate 360°
- Adjustable wheel base from 80cm to 140cm for increased stability