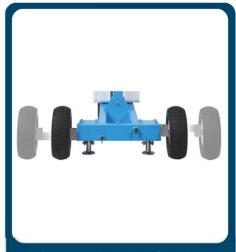

<sup>\*</sup>Specifications subject to change without notice

Adjustable wheel base from 80cm to 140cm for increased stability

- Brand new Manual Glass Robot with Max. load of 250Kg
- 2. Easily pick up glass panels from the rack and rotate the glass sideways to pass through narrow aisles and doorways.
- Glass can be tilted forwards or backwards for optimal positioning
- 4. Glass attachment can rotate 360°
- Adjustable wheel base from 80cm to 140cm for increased stability