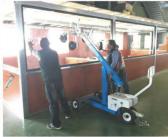

## **GLASS ROBOT - GRM250**

**Brand new Manual Glass Robot with Max. load of 250 kg for glass panel.** 

\*Max. Capacity of 250 kg (550 lbs)

\*Max. lifting height of 210 cm (83 in)

| Spec / Model       | GRM250        |               |
|--------------------|---------------|---------------|
| Lifting height     | 210 cm        | (7 ft)        |
| Max. Load Capacity | 250 kg        | (550 lbs)     |
| Dimenson           | 214x80x138 cm | (84x31x54 in) |
| Weight             | 177 kg        | (390 lbs)     |

<sup>\*</sup>Specifications subject to change without notice

Adjustable wheel base from 80cm to 140cm for increased stability

- Brand new Manual Glass Robot with Max. load of 250Kg
- 2. Easily pick up glass panels from the rack and rotate the glass sideways to pass through narrow aisles and doorways.
- Glass can be tilted forwards or backwards for optimal positioning
- 4. Glass attachment can rotate 360°
- Adjustable wheel base from 80cm to 140cm for increased stability