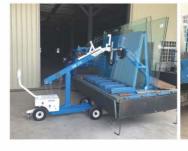

## **GLASS ROBOT - GRM250**

**Brand new Manual Glass Robot with Max. load of 250 kg for glass panel.** 

\*Max. Capacity of 250 kg (550 lbs)

\*Max. lifting height of 210 cm (83 in)

| Spec / Model       | GRM250        |               |
|--------------------|---------------|---------------|
| Lifting height     | 210 cm        | (7 ft)        |
| Max. Load Capacity | 250 kg        | (550 lbs)     |
| Dimenson           | 214x80x138 cm | (84x31x54 in) |
| Weight             | 177 kg        | (390 lbs)     |

<sup>\*</sup>Specifications subject to change without notice

Adjustable wheel base from 80cm to 140cm for increased stability

- Brand new Manual Glass Robot with Max. load of 250Kg
- 2. Easily pick up glass panels from the rack and rotate the glass sideways to pass through narrow aisles and doorways.
- Glass can be tilted forwards or backwards for optimal positioning
- 4. Glass attachment can rotate 360°
- Adjustable wheel base from 80cm to 140cm for increased stability