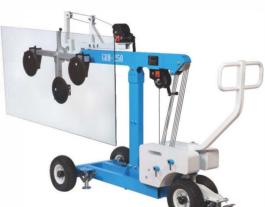

<sup>\*</sup>Specifications subject to change without notice

Adjustable wheel base from 80cm to 140cm for increased stability

- Brand new Manual Glass Robot with Max. load of 250Kg
- 2. Easily pick up glass panels from the rack and rotate the glass sideways to pass through narrow aisles and doorways.
- Glass can be tilted forwards or backwards for optimal positioning
- 4. Glass attachment can rotate 360°
- Adjustable wheel base from 80cm to 140cm for increased stability