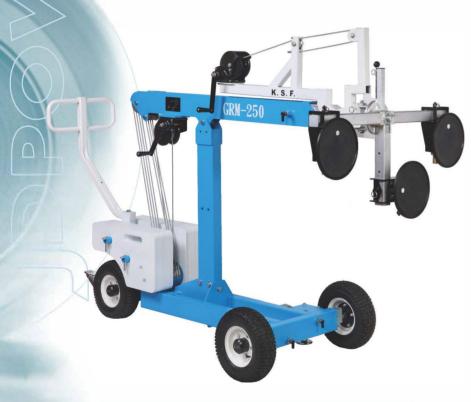

## **GLASS ROBOT - GRM250**

**Brand new Manual Glass Robot with Max. load of 250 kg for glass panel.** 

\*Max. Capacity of 250 kg (550 lbs)

\*Max. lifting height of 210 cm (83 in)

| Spec / Model       | GRM250        |               |
|--------------------|---------------|---------------|
| Lifting height     | 210 cm        | (7 ft)        |
| Max. Load Capacity | 250 kg        | (550 lbs)     |
| Dimenson           | 214x80x138 cm | (84x31x54 in) |
| Weight             | 177 kg        | (390 lbs)     |

<sup>\*</sup>Specifications subject to change without notice

Adjustable wheel base from 80cm to 140cm for increased stability

- Brand new Manual Glass Robot with Max. load of 250Kg
- 2. Easily pick up glass panels from the rack and rotate the glass sideways to pass through narrow aisles and doorways.
- Glass can be tilted forwards or backwards for optimal positioning
- 4. Glass attachment can rotate 360°
- Adjustable wheel base from 80cm to 140cm for increased stability