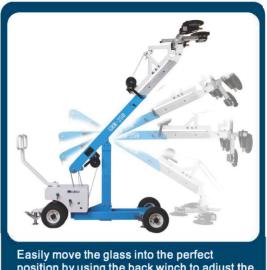

<sup>\*</sup>Specifications subject to change without notice

Adjustable wheel base from 80cm to 140cm for increased stability

- Brand new Manual Glass Robot with Max. load of 250Kg
- 2. Easily pick up glass panels from the rack and rotate the glass sideways to pass through narrow aisles and doorways.
- Glass can be tilted forwards or backwards for optimal positioning
- 4. Glass attachment can rotate 360°
- Adjustable wheel base from 80cm to 140cm for increased stability