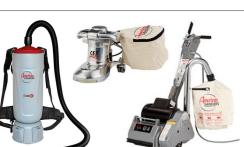

Material Lifts, Duct Lifts, Genie Replacement Parts

American Sanders & Pioneer Eclipse (PA, NY, NYC, NJ, MD, DE, VA, WV)

Belt Sanders, Drum Sanders, Edgers, Dust Containment, Burnishers, Floor Care Scrubbers