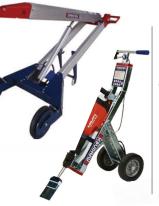

Makinex Construction Products

(VA, MD, DE, PA, NJ, WV, NY, CT, RI, MA, NH, VT, ME) Material Lifts, Generators, Jackhammer Trolley, and **Dual Pressure Washer** 

TopTec Tents (VA, MD, DE, PA, WV)

Frame tents, keder frame tents, pole tents and tension tents