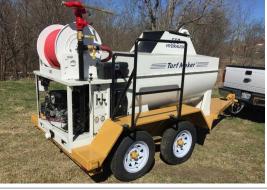

Vibratory Power Screeds, Concrete Vibrators, Wildcat Roller Screeds

TurfMaker (PA, NY, NJ, MD, DE, VA, WV) Straw Blowers, Hydro-seeders

Ruthmann Reachmaster (VA, MD, DE, PA, NJ, WV, NY, NYC) Track Drive AWP and Scissor Lifts, Glass Manipulators, Truck Mounted Aerials