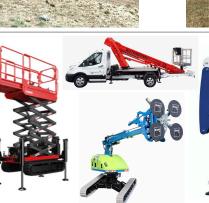

Vibratory Power Screeds, Concrete Vibrators, Wildcat Roller Screeds

TurfMaker (PA, NY, NJ, MD, DE, VA, WV) Straw Blowers, Hydro-seeders

Ruthmann Reachmaster (VA, MD, DE, PA, NJ, WV, NY, NYC) Track Drive AWP and Scissor Lifts, Glass Manipulators, Truck Mounted Aerials