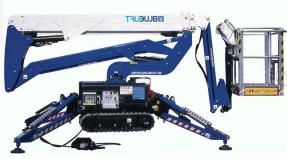

Vibratory Power Screeds, Concrete Vibrators, Wildcat Roller Screeds

TurfMaker (PA, NY, NJ, MD, DE, VA, WV) Straw Blowers, Hydro-seeders

Ruthmann Reachmaster (VA, MD, DE, PA, NJ, WV, NY, NYC) Track Drive AWP and Scissor Lifts, Glass Manipulators, Truck Mounted Aerials